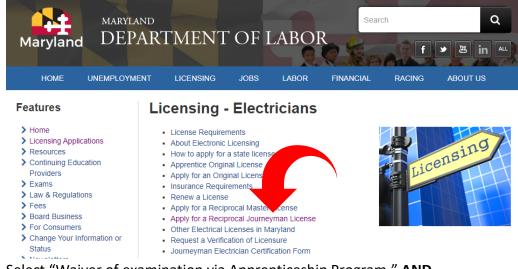

2. On the left side, under "Boards and Commissions," click on "Electricians."

3. Then click on "Licensing Applications."

4. Click on "Apply for a Reciprocal Journeyman License."

- 5. Select "Waiver of examination via Apprenticeship Program." AND
- 6. Follow instructions to send your certificate of completion to the email address provided, then click "Submit."