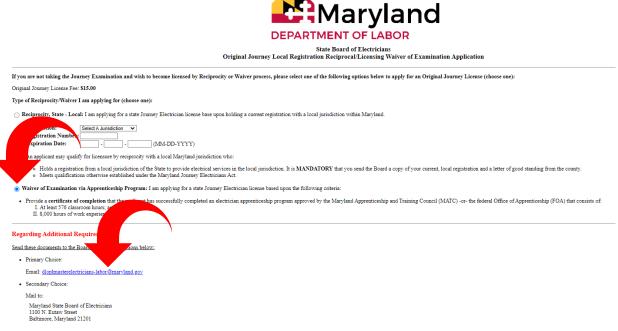

2. On the left side, under "Boards and Commissions," click on "Electricians."

3. Then click on "Licensing Applications."

4. Click on "Apply for a Reciprocal Journeyman License."

- 5. Select "Waiver of examination via Apprenticeship Program." AND
- 6. Follow instructions to send your certificate of completion to the email address provided, then click "Submit."

7. Fill out the required information and include any payment due, then submit.