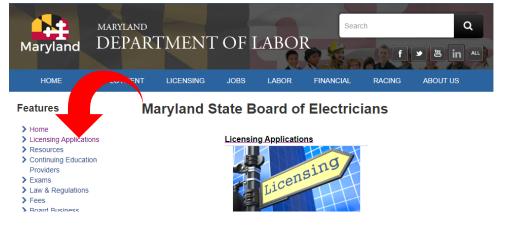

2. On the left side, under "Boards and Commissions," click on "Electricians."

3. Then click on "Licensing Applications."

4. Click on "Apply for a Reciprocal Journeyman License."

- 5. Select "Waiver of examination via Apprenticeship Program." AND
- 6. Follow instructions to send your certificate of completion to the email address provided, then click "Submit."