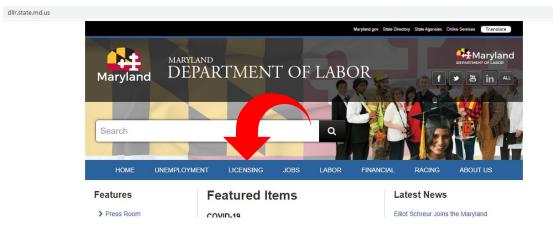

## **HOW TO APPLY FOR YOUR JOURNEYPERSON'S LICENSE**

1. To apply for a Journeyperson's License, go to the Maryland Department of Labor website <u>https://www.labor.maryland.gov/</u>. Click on the LICENSING tab.