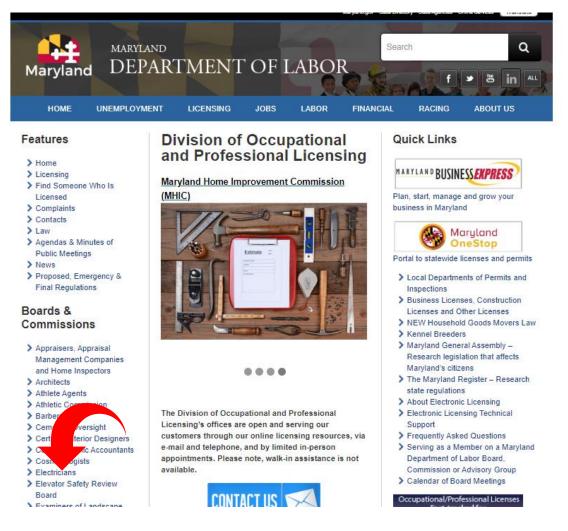

2. On the left side, under "Boards and Commissions," click on "Electricians."

3. Then click on "Licensing Applications."

4. Click on "Apply for a Reciprocal Journeyman License."

- 5. Select "Waiver of examination via Apprenticeship Program." AND
- 6. Follow instructions to send your certificate of completion to the email address provided, then click "Submit."